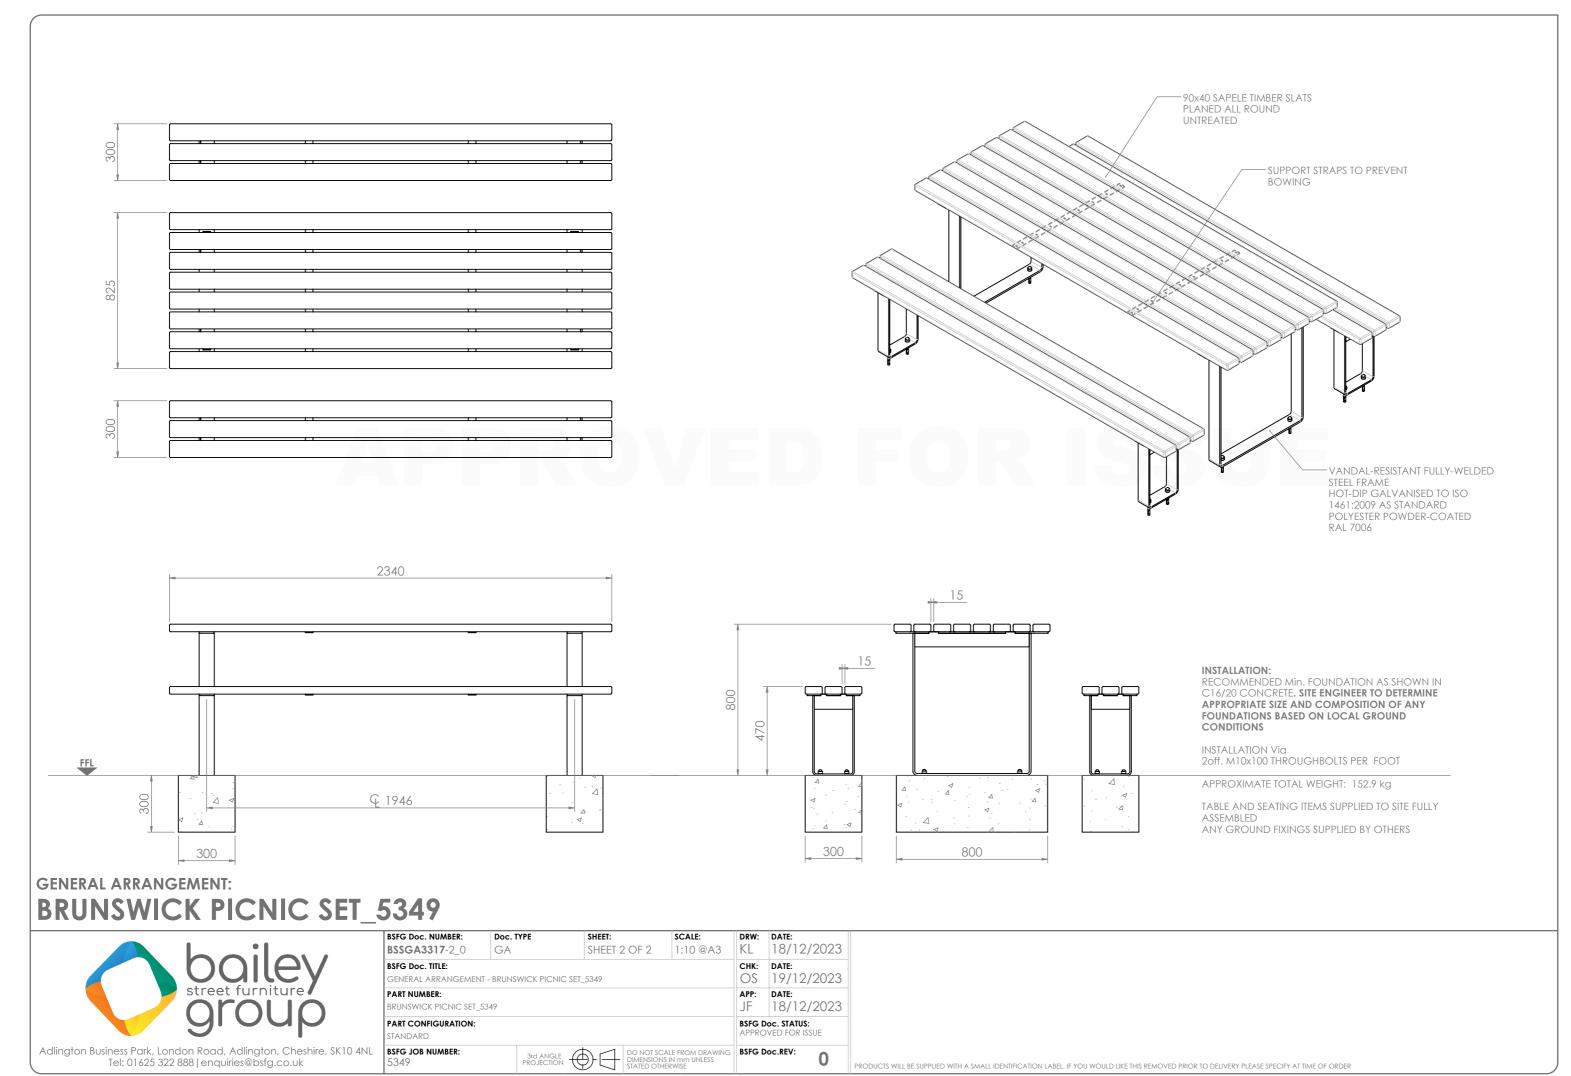

## PRODUCT OVERVIEW: BRUNSWICK PICNIC SET\_5349

Adlington Business Park, London Road, Adlington, Cheshire, SK10 4NL Tel: 01625 322 888 | enquiries@bsfg.co.uk

| BSFG Doc. NUMBER:                                             | Doc. TYPE               | SHEET:         | SCALE:                                                           | DRW:   | DATE:                                   |      |      |    |  |       |
|---------------------------------------------------------------|-------------------------|----------------|------------------------------------------------------------------|--------|-----------------------------------------|------|------|----|--|-------|
| BSSGA3317-1_0                                                 | GA                      | SHEET 1 O      | F 2 1:20 @A3                                                     | KL     | 18/12/                                  | 2023 | REV. | BY |  | DESCF |
| BSFG Doc. TITLE: PRODUCT OVERVIEW - BRUNSWICK PICNIC SET_5349 |                         |                |                                                                  |        | DATE:<br>19/12/                         | 2023 |      |    |  |       |
| PART NUMBER: BRUNSWICK PICNIC SET_5349                        |                         |                |                                                                  |        | DATE:<br>18/12/                         | 2023 |      |    |  |       |
| PART CONFIGURATION:<br>STANDARD                               |                         |                |                                                                  |        | BSFG Doc. STATUS:<br>APPROVED FOR ISSUE |      |      |    |  |       |
| BSFG JOB NUMBER:<br>5349                                      | 3rd ANGLE<br>PROJECTION | 4) -   -   div | NOT SCALE FROM DRAWING<br>MENSIONS IN mm UNLESS<br>MED OTHERWISE | BSFG [ | Doc. REV:                               | 0    |      |    |  |       |