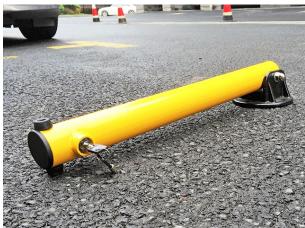

## Lockable Fold Down Post

The fold down post is an extremely popular and inexpensive access control product used for restricting access to driveways and car parking spaces. Base plate secured, the post is 60mm diameter with a total height in the raised position 620mm.

Coming in a striking yellow colour, the cast aluminium base plate is secured by 3No. M12 anchor bolts (not supplied), whilst the post can be locked in the upright or lowered position and is supplied with 2 keys for the cylindrical push button lock. Multiple orders can be supplied keyed alike or keyed to differ. Ground clearance is 102mm.

H: 620mm x Dia: 60mm

**TECHNICAL DRAWINGS AVAILABLE ON REQUEST** 

PLEASE CONTACT **OUR SALES TEAM** 

Materials, Finishes & Options

This product can be customised with a range of optional fixtures. If you have any futher bespoke requirements **get in touch**, our sales team will be happy to help.