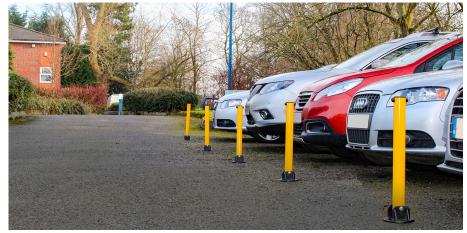

## Lockable Fold Down Post

The fold down post is an extremely popular and inexpensive access control product used for restricting access to driveways and car parking spaces. Base plate secured, the post is 60mm diameter with a total height in the raised position 620mm.

Coming in a striking yellow colour, the cast aluminium base plate is secured by 3No. M12 anchor bolts (not supplied), whilst the post can be locked in the upright or lowered position and is supplied with 2 keys for the cylindrical push button lock. Multiple orders can be supplied keyed alike or keyed to differ. Ground clearance is 102mm.