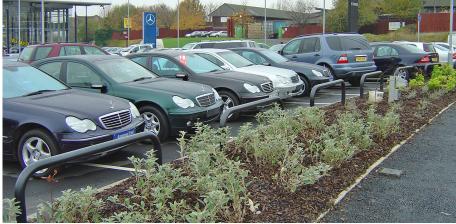

## **Steel Hoop Barriers**

bailey streetscene

Root fixed barriers that are absolutely ideal for securing large perimeters, our Steel Hoop Barriers come with a galvanised finish as standard, or thereâ€<sup>™</sup>s an optional powder coating to most BS or RAL colours. We can manufacture steel hoop barriers in a variety of sizes to suit your requirements, making these a superb solution to solving your outdoor barrier problems.

L: 1750mm x H:1050mm x Dia: 60mm

TECHNICAL DRAWINGS AVAILABLE ON REQUEST

PLEASE CONTACT OUR SALES TEAM