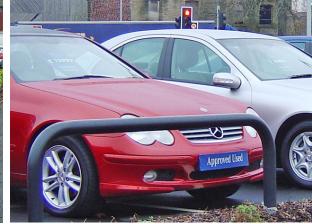

## **Steel Hoop Barriers**

bailey streetscene

Root fixed barriers that are absolutely ideal for securing large perimeters, our Steel Hoop Barriers come with a galvanised finish as standard, or thereâ€<sup>™</sup>s an optional powder coating to most BS or RAL colours. We can manufacture steel hoop barriers in a variety of sizes to suit your requirements, making these a superb solution to solving your outdoor barrier problems.

L: 1750mm x H:1050mm x Dia: 60mm

TECHNICAL DRAWINGS AVAILABLE ON REQUEST

PLEASE CONTACT OUR SALES TEAM