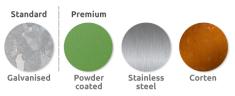

## Materials, Finishes & Options

Concrete Available in the options below; for further details on our Concrete visit our materiality page >>

Steel Available in the options below; for further details on our steel visit our materiality page >>