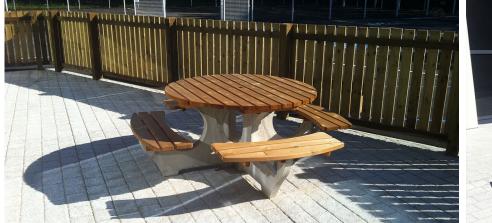

## Round Concrete/Timber Picnic Table

Outdoor eating is becoming a more popular social event. This isn $\hat{a} \in \mathbb{M}^t$  just an outdoor eating area, to many who use it, it $\hat{a} \in \mathbb{M}^s$  a meeting place. A That $\hat{a} \in \mathbb{M}^s$  what makes this hard-wearing picnic table such an excellent, cost-effective option.

Itâ€<sup>™</sup>s made from preservative treated softwood timbers from sustainable renewable sources. And has a set concrete base â€" this is probably why itâ€<sup>™</sup>s so popular and is an excellent product for so many public spaces such as parks, pubs, and colleges.

H: 740mm x D: 2000mm x Dia: 1310mm

TECHNICAL DRAWINGS AVAILABLE ON REQUEST

PLEASE CONTACT OUR SALES TEAM