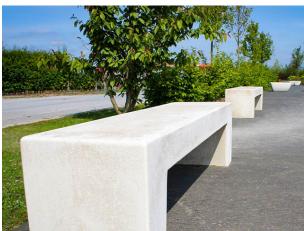

## Ellis Bench

The Ellis Bench is an integral and popular part of our street furniture portfolio and helps to create an attractive outdoor space â€" ideally suited to a variety of outdoor public spaces. The Ellis Bench is manufactured from standard precast concrete with an acid etch finish. If it's simplicity, durability and flexibility that you want from your street seating then this bench ticks all the boxes.

For a solid, functional bench that is suitable for any outdoor environment, the Ellis Bench is an excellent option. Please note that all concrete products are sealed prior to dispatch.

Colours available: Light Grey. Buff. White. Black.

Finishes available: Light Exposed Aggregate. Fully Polished. Polished Top. L: 2000mm x D: 500mm x H: 500mm x Weight: 480kg

**TECHNICAL DRAWINGS AVAILABLE ON** REQUEST

PLEASE CONTACT **OUR SALES TEAM** 