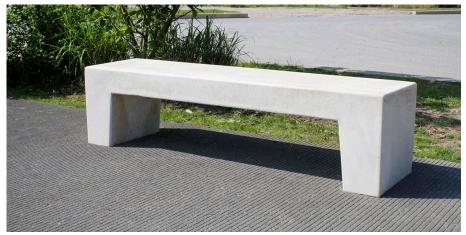

## Ellis Bench

The Ellis Bench is an integral and popular part of our street furniture portfolio and helps to create an attractive outdoor space â€" ideally suited to a variety of outdoor public spaces. The Ellis Bench is manufactured from standard precast concrete with an acid etch finish. If it's simplicity, durability and flexibility that you want from your street seating then this bench ticks all the boxes.

For a solid, functional bench that is suitable for any outdoor environment, the Ellis Bench is an excellent option. Please note that all concrete products are sealed prior to dispatch.

Colours available: Light Grey. Buff. White. Black.

Finishes available: Light Exposed Aggregate. Fully Polished. Polished Top. L: 2000mm x D: 500mm x H: 500mm x Weight: 480kg

**TECHNICAL DRAWINGS AVAILABLE ON** REQUEST

PLEASE CONTACT **OUR SALES TEAM** 