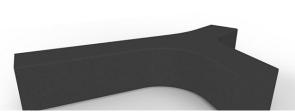

## Severn Bench

The Severn Bench is a funky, 'Y' shaped bench. Manufactured from standard precast concrete with an acid etch finish, if it's simplicity, durability and flexibility that you are after from your street seating then the Severn Bench ticks all the boxes.

Colours available: Light Grey, Buff, White, Black.

Finishes available: Light Exposed Aggregate. Fully Polished. Polished Top. L: 2720mm x D: 1635mm x H: 450mm x Weight: 1700kg

**TECHNICAL DRAWINGS AVAILABLE ON** REQUEST