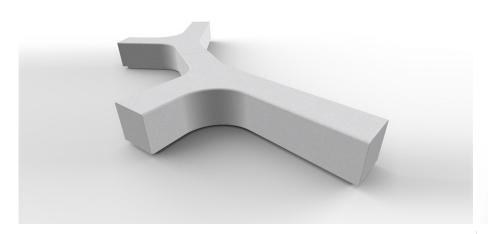

## Severn Bench

The Severn Bench is a funky, 'Y' shaped bench. Manufactured from standard precast concrete with an acid etch finish, if it's simplicity, durability and flexibility that you are after from your street seating then the Severn Bench ticks all the boxes.

For a solid, functional piece of street furniture that is suitable for any outdoor environment, the Severn Bench is an excellent option. Please note that all concrete products are sealed prior to dispatch.

Colours available: Light Grey, Buff, White, Black.

Finishes available: Light Exposed Aggregate. Fully Polished. Polished Top. L: 2720mm x D: 1635mm x H: 450mm x Weight: 1700kg

**TECHNICAL DRAWINGS AVAILABLE ON** REQUEST