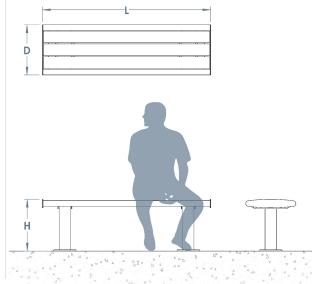

Available with grade 316 stainless steel for more aggressive environments such as industrial or coastal areas.

L: 1800mm x D: 447mm x H: 450mm