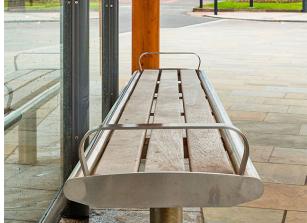

## **Bradford Bench**

A surface mounted or root fixed bench, the Bradford Bench is a sturdy, hard wearing seating solution that is suitable for any outdoor areas, especially busy town centres. The frame is manufactured from grade 304 stainless steel with a brushed satin finish, whilst the base consists of treated timber slats. The combination of the two materials creates a stylish and modern seat.

Available with grade 316 stainless steel for more aggressive environments such as industrial or coastal areas.

L: 1800mm x D: 447mm x H: 450mm