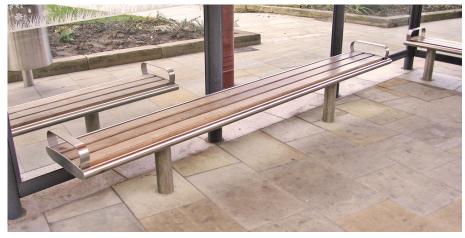

## **Bradford Bench**

A surface mounted or root fixed bench, the Bradford Bench is a sturdy, hard wearing seating solution that is suitable for any outdoor areas, especially busy town centres. The frame is manufactured from grade 304 stainless steel with a brushed satin finish, whilst the base consists of treated timber slats. The combination of the two materials creates a stylish and modern seat.

Available with grade 316 stainless steel for more aggressive environments such as industrial or coastal areas.

L: 1800mm x D: 447mm x H: 450mm