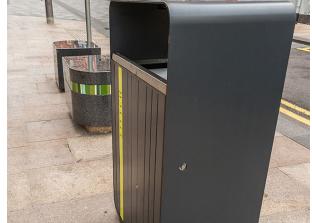

## Stoke Litter Bin

If you're looking for a smart, practical litter solution then the Stoke Litter Bin is an excellent choice. Manufactured from 3CR12 stainless steel then powder coated as standard this comes with a capacity of 135 litres complete with galvanised steel liner.

The surface mounted Stoke Litter Bin features a stylish curved covered top and comes complete with laser cut lettering and coloured panel and stainless-steel strip to door top too. A recycling version and an ashtray are optional extras.