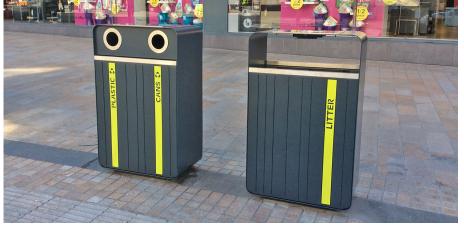

## Stoke Litter Bin

If you're looking for a smart, practical litter solution then the Stoke Litter Bin is an excellent choice. Manufactured from 3CR12 stainless steel then powder coated as standard this comes with a capacity of 135 litres complete with galvanised steel liner.

The surface mounted Stoke Litter Bin features a stylish curved covered top and comes complete with laser cut lettering and coloured panel and stainless-steel strip to door top too. A recycling version and an ashtray are optional extras.