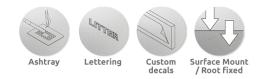

The surface mounted Stoke Litter Bin features a stylish curved covered top and comes complete with laser cut lettering and coloured panel and stainless-steel strip to door top too. A recycling version and an ashtray are optional extras.

## Materials, Finishes & Options

Galvanised

Powder Stainless Corten

Available in a huge range of **RAL** colours. Our most popular colours are;

Colours

Fixtures This product can be customised with a range of optional fixtures. If you have any futher bespoke requirements get in touch, our sales team will be happy to help.