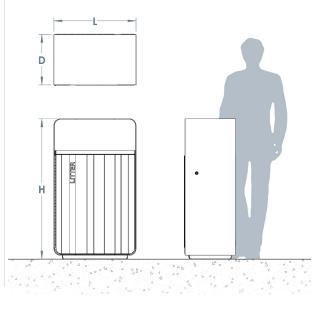

## +44(0)1625 855 900 enquiries@baileystreetscene.co.uk

www.baileystreetscene.co.uk



## Stoke Litter Bin

If you're looking for a smart, practical litter solution then the Stoke Litter Bin is an excellent choice. Manufactured from 3CR12 stainless steel then powder coated as standard this comes with a capacity of 135 litres complete with galvanised steel liner.

The surface mounted Stoke Litter Bin features a stylish curved covered top and comes complete with laser cut lettering and coloured panel and stainless-steel strip to door top too. A recycling version and an ashtray are optional extras.

L: 650mm x D: 400mm x H: 1110mm x Capacity: 135L



## Materials, Finishes & Options



Galvanised

Powder Stainless Corten

Available in a huge range of **RAL** colours. Our most popular colours are;

Colours



Fixtures This product can be customised with a range of optional fixtures. If you have any futher bespoke requirements get in touch, our sales team will be happy to help.



Y +44(0)1625 855 900

enquiries@baileystreetscene.co.uk

www.baileystreetscene.co.uk