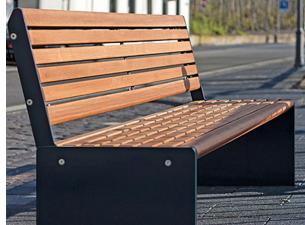

### **Gero Seat**

If you are looking for quality street furniture for high footfall and heavy use areas and spaces then you may well want to take a look at the Gera Seat. Part of the Gera range, this is a simple combination of steel and timber, and its practicality and durability make it ideal for the great outdoors.

It's understated, classic appearance is extremely popular, and it comes in a variety of finishes and materials, giving you added flexibility and choice, especially when teamed with the Gera Bench and the Gera Table.