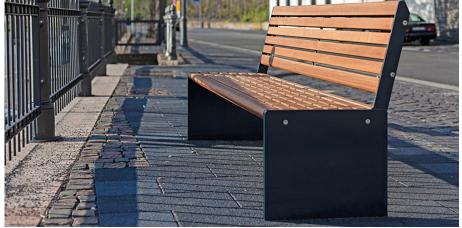

### **Gero Seat**

If you are looking for quality street furniture for high footfall and heavy use areas and spaces then you may well want to take a look at the Gera Seat. Part of the Gera range, this is a simple combination of steel and timber, and its practicality and durability make it ideal for the great outdoors.

It's understated, classic appearance is extremely popular, and it comes in a variety of finishes and materials, giving you added flexibility and choice, especially when teamed with the Gera Bench and the Gera Table.