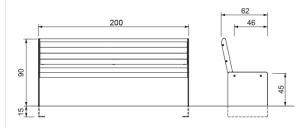

## +44(0)1625 855 900

enquiries@baileystreetscene.co.uk www.baileystreetscene.co.uk





### **Gero Seat**

If you are looking for quality street furniture for high footfall and heavy use areas and spaces then you may well want to take a look at the Gera Seat. Part of the Gera range, this is a simple combination of steel and timber, and its practicality and durability make it ideal for the great outdoors.

It's understated, classic appearance is extremely popular, and it comes in a variety of finishes and materials, giving you added flexibility and choice, especially when teamed with the Gera Bench and the Gera Table.

L: 2000mm x D: 620mm x H: 900mm



# Available in the options below; for further details on our **steel** visit our **materiality page >>**



Galvanised

Powder coated

Premium

# Materials, Finishes & Options

Available in the options below; for further details on our **timber** visit our **materiality page >>** 



Silver grey





#### **Fixtures**

This Product can be customised with a range of optional fixtures. If you have any futher bespoke requirements **get in touch,** our sales team will be happy to help.









Armrests

Anti-skate

Surface mount Bench/Seat / Root fixed