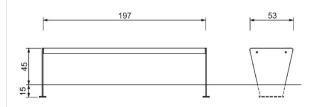

If you are looking for a practical seating solution for a variety of public outdoor spaces, the Gena is a popular choice with those looking for both strength and style.

L: 1970mm x D: 530mm x H: 450mm