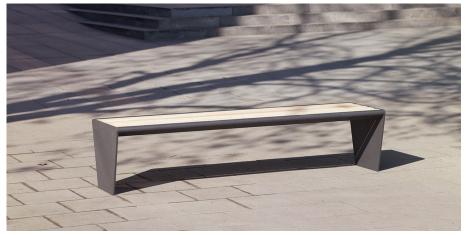

## Gena Bench

The Gena Bench is part of a three-piece Gena range, plus a popular part of a Modular range too, so it's available in a wide choice of finishes and styles in steel, timber or a combination of both. This bench is a simple, elegant combination of steel frame clad in either hardwood timber slats or steel grid design.

If you are looking for a practical seating solution for a variety of public outdoor spaces, the Gena is a popular choice with those looking for both strength and style.

L: 1970mm x D: 530mm x H: 450mm