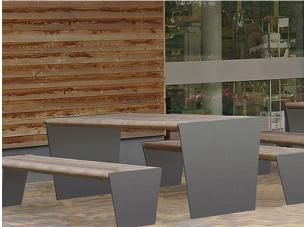

## Gena Bench

The Gena Bench is part of a three-piece Gena range, plus a popular part of a Modular range too, so it's available in a wide choice of finishes and styles in steel, timber or a combination of both. This bench is a simple, elegant combination of steel frame clad in either hardwood timber slats or steel grid design.

If you are looking for a practical seating solution for a variety of public outdoor spaces, the Gena is a popular choice with those looking for both strength and style.

L: 1970mm x D: 530mm x H: 450mm