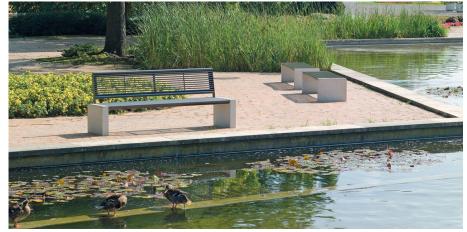

## **Gravis Seat**

As part of the three-product Gravis range (along with the Gravis Bench and Gravis Table) this seat is a combination of concrete with either timber slats or steel grid design seat and backrest. It's a simple, long-lasting seating solution ideal for various public outdoor spaces.

Part of its appeal is the Gravis Bench's flexibility, with many design variations available. As part of a modular range, this seat is available in a wide selection of finishes and styles in steel, timber or a combination of both. It's a great addition, whatever your environment.