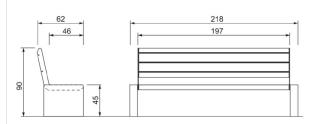

## +44(0)1625 855 900

enquiries@baileystreetscene.co.uk www.baileystreetscene.co.uk





## **Gravis Seat**

As part of the three-product Gravis range (along with the Gravis Bench and Gravis Table) this seat is a combination of concrete with either timber slats or steel grid design seat and backrest. It's a simple, long-lasting seating solution ideal for various public outdoor spaces.

Part of its appeal is the Gravis Bench's flexibility, with many design variations available. As part of a modular range, this seat is available in a wide selection of finishes and styles in steel, timber or a combination of both. It's a great addition, whatever your environment.

L: 2180mm x D: 620mm x H: 900mm



## Materials, Finishes & Options

Available in the options below; for further details on our **steel** visit our **materiality page** >>

Concrete Available in the options below; for further details on our Concrete visit our materiality page >>

Standard

Dressed

Light acid









Premium Powder

**Fixtures** This Product can be customised with a range of optional fixtures. If you have any futher bespoke requirements **get in touch,** our sales team will be happy to help.









Armrests

Anti-skate

Surface mount Bench/Seat / Root fixed