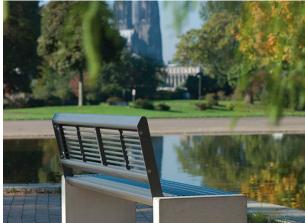

## **Gravis Seat**

As part of the three-product Gravis range (along with the Gravis Bench and Gravis Table) this seat is a combination of concrete with either timber slats or steel grid design seat and backrest. It's a simple, long-lasting seating solution ideal for various public outdoor spaces.

Part of its appeal is the Gravis Bench's flexibility, with many design variations available. As part of a modular range, this seat is available in a wide selection of finishes and styles in steel, timber or a combination of both. It's a great addition, whatever your environment.