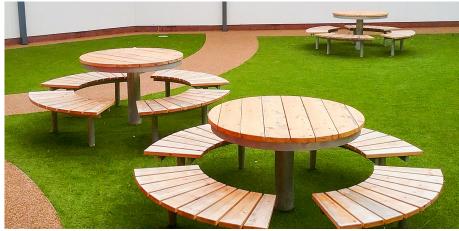

## Springwell Picnic Set

If you're on the hunt for a hard-wearing, low maintenance, sociable seating solution for up to 8 people, you really do need to have a look at the surface mounted Springwell Picnic Set. It's a really attractive and practical piece of outdoor furniture.

This is our latest addition to the Springwell Range, and is manufactured from mild steel and then hot dipped galvanised to BS EN ISO 1461:2009. It's clad in either hardwood or softwood timber slats, which are treated with an external stain which increases the lifespan. A galvanised finish comes as standard and it can also be powder coated to most BS or RAL colours too.