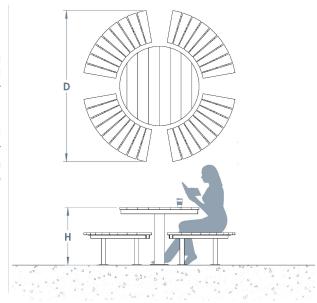

## +44(0)1625 855 900

enquiries@baileystreetscene.co.uk www.baileystreetscene.co.uk





## Springwell Picnic Set

If you're on the hunt for a hard-wearing, low maintenance, sociable seating solution for up to 8 people, you really do need to have a look at the surface mounted Springwell Picnic Set. It's a really attractive and practical piece of outdoor furniture.

This is our latest addition to the Springwell Range, and is manufactured from mild steel and then hot dipped galvanised to BS EN ISO 1461:2009. It's clad in either hardwood or softwood timber slats, which are treated with an external stain which increases the lifespan. A galvanised finish comes as standard and it can also be powder coated to most BS or RAL colours too.

D: 2125mm x H: 800mm



## Materials, Finishes & Options

Available in the options below; for further details on our **timber** visit our **materiality page >>** 

Steel
Available in the options below;
for further details on our steel visit our materiality page >>











Premium





## **Fixtures**

This Product can be customised with a range of optional fixtures. If you have any futher bespoke requirements **get in touch,** our sales team will be happy to help.







DDA

Anti-skate studs

Surface mount / Root fixed