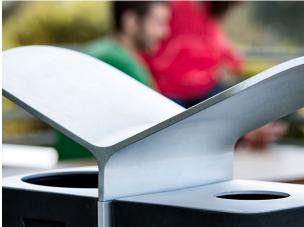

## **Multiplicity Litter Bin**

An excellent waste solution in a number of outdoor spaces, our new Multiplicity Litter Bin shares a visual vocabulary with the multiplicity illuminated bollard, in which robust verticals end in graceful winged forms. So, it's a modern looking bin suitable for many environments and places.

The litter bin is offered in single and double versions.

L: 361mm x D: 330mm / 662mm x H: 1172mm x Capacity: 68l / 136l