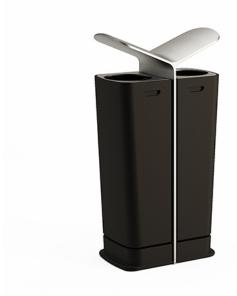

## **Multiplicity Litter Bin**

An excellent waste solution in a number of outdoor spaces, our new Multiplicity Litter Bin shares a visual vocabulary with the multiplicity illuminated bollard, in which robust verticals end in graceful winged forms. So, it's a modern looking bin suitable for many environments and places.

The litter bin is offered in single and double versions.

L: 361mm x D: 330mm / 662mm x H: 1172mm x Capacity: 68l / 136l