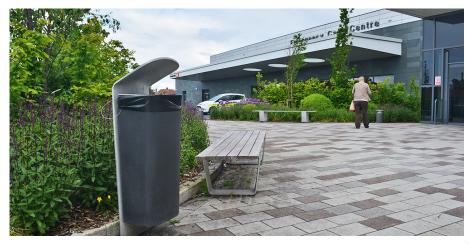

## **Multiplicity Litter Bin**

An excellent waste solution in a number of outdoor spaces, our new Multiplicity Litter Bin shares a visual vocabulary with the multiplicity illuminated bollard, in which robust verticals end in graceful winged forms. So, it's a modern looking bin suitable for many environments and places.

The litter bin is offered in single and double versions.

L: 361mm x D: 330mm / 662mm x H: 1172mm x Capacity: 68l / 136l