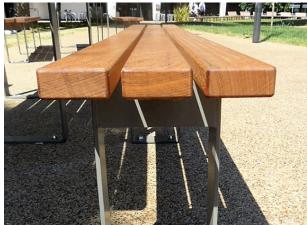

A surface mounted bench that is clad in timber slats and treated with an external stain to increase the lifespan of the timbers, this teams perfectly with the Brunswick Picnic Set to give any outdoor space a smart, uniform look whilst being extremely fit-for-purpose.