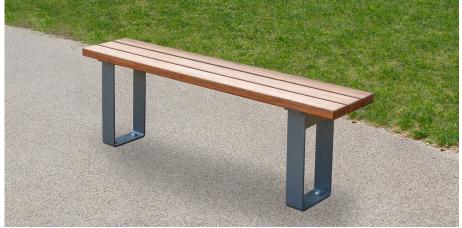

## **Brunswick Bench**

Perfect for parks, schools colleges, and similar outdoor spaces, the Brunswick Bench is manufactured from mild steel and then hot dipped galvanised to BS EN ISOÂ 1461:2009 standard.

A surface mounted bench that is clad in timber slats and treated with an external stain to increase the lifespan of the timbers, this teams perfectly with the Brunswick Picnic Set to give any outdoor space a smart, uniform look whilst being extremely fit-for-purpose.

L: 2340mm x D: 300mm x H: 445mm

**TECHNICAL DRAWINGS AVAILABLE ON** REQUEST

PLEASE CONTACT **OUR SALES TEAM** 