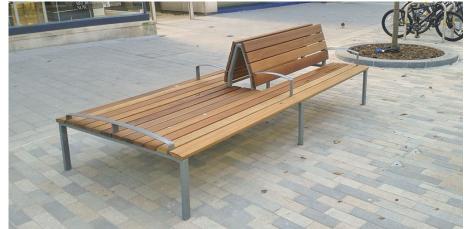

## **Woking Seat**

Ask yourself what you want from your outdoor seating: We'd guess that stylish, versatile and durable would be amongst your first answers. That's exactly what the Woking Seat is. It's absolutely ideal for busy public spaces such as town centres, schools and colleges, and is also available in a double-sided version too.

The Woking Seat is also available and a double sided bench.

Dimensions of the Double Bench: L: 3000mm x D: 1280mm x H: 894mm

L: 1750mm x D: 450mm x H: 800mm