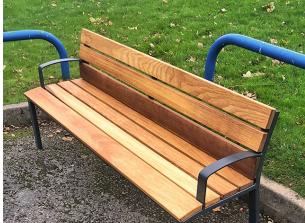

## **Woking Seat**

Ask yourself what you want from your outdoor seating: We'd guess that stylish, versatile and durable would be amongst your first answers. That's exactly what the Woking Seat is. It's absolutely ideal for busy public spaces such as town centres, schools and colleges, and is also available in a double-sided version too.

With a frame that is galvanised and powder coated to any RAL colour of your choice, and timber slats in hardwood or softwood, this is a great addition to any area in which it is placed. It is also available with armrests, and with fixing bolts concealed within the legs for ground fixing, what you have here is a well-balanced, modern seat.