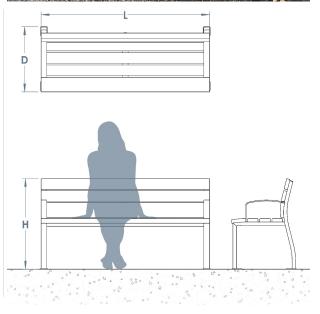

The Woking Seat is also available and a double sided bench.

Dimensions of the Double Bench: L: 3000mm x D: 1280mm x H: 894mm

L: 1750mm x D: 450mm x H: 800mm