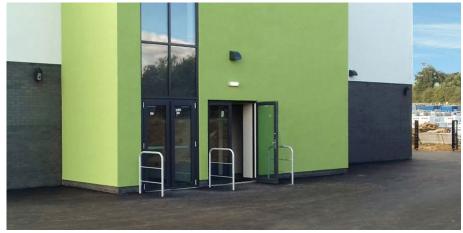

## **Sheffield Door Barrier**

Manufactured from mild steel and the hot dipped galvanised as standard, stainless steel option available. Can be surface mounted or root fixed. Rubber bung provides protection for doors. Powder Coating available in most BS or RAL colours.

H: 1100mm x L: 750mm x Dia: 48mm

**TECHNICAL DRAWINGS AVAILABLE ON** REQUEST

**PLEASE CONTACT OUR SALES TEAM** 