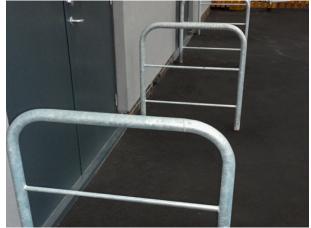

## **Sheffield Door Barrier**

Manufactured from mild steel and the hot dipped galvanised as standard, stainless steel option available. Can be surface mounted or root fixed. Rubber bung provides protection for doors. Powder Coating available in most BS or RAL colours.

H: 1100mm x L: 750mm x Dia: 48mm

**TECHNICAL DRAWINGS AVAILABLE ON** REQUEST

**PLEASE CONTACT OUR SALES TEAM** 