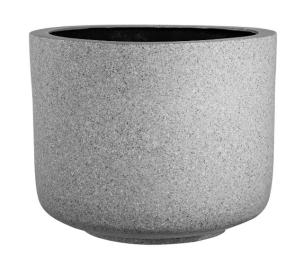

## **Derwent GRP Planter**

The Derwent Planter is a new organic shaped planter which looks stunning in a granite effect or black-stone effect finish. However, it also looks stylish in stone effect finishes and metallic finishes. Perfect for enhancing an entrance or doorway.

L: 500mm x D: 500mm x H: 400mm