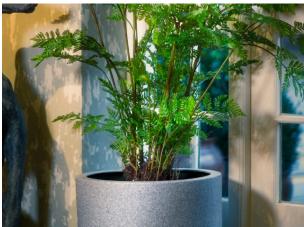

## **Derwent GRP Planter**

The Derwent Planter is a new organic shaped planter which looks stunning in a granite effect or black-stone effect finish. However, it also looks stylish in stone effect finishes and metallic finishes. Perfect for enhancing an entrance or doorway.

The Derwent is small enough to compliment an interior display, yet large enough to look stunning outdoors too, making it a perfect planter for any location.

Also available in any RAL colour matt, satin or gloss finishes.