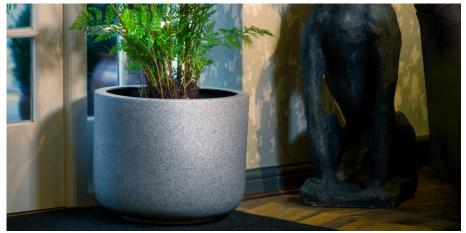

## **Derwent GRP Planter**

The Derwent Planter is a new organic shaped planter which looks stunning in a granite effect or black-stone effect finish. However, it also looks stylish in stone effect finishes and metallic finishes. Perfect for enhancing an entrance or doorway.

The Derwent is small enough to compliment an interior display, yet large enough to look stunning outdoors too, making it a perfect planter for any location.

Also available in any RAL colour matt, satin or gloss finishes.