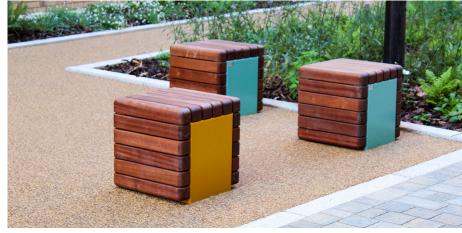

## **Deacon Cube**

The Deacon Cube is the latest addition to the Deacon Range, it's a solid and simplistic design that is suited for most urban environments, in particular Educational and Health institutes.

It features a steel frame clad in treated hardwood.

Available to 2 versions; Fully clad - Hardwood cladding on all 5 sides. Partially Clad - Hardwood cladding on 3 sides with galvanised and powder coated steel ends.

This cube comes in a variety of timber options to give you the finish your outdoor space wants and deserves. The Deacon's practicality and durability make it ideal for high footfall, heavy use areas.

Surface mounted.