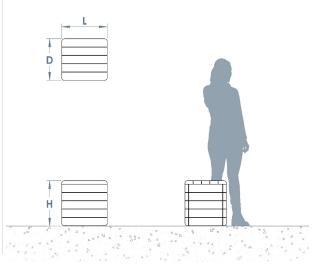

## +44(0)1625 855 900

enquiries@baileystreetscene.co.uk www.baileystreetscene.co.uk





## **Deacon Cube**

The Deacon Cube is the latest addition to the Deacon Range, it's a solid and simplistic design that is suited for most urban environments, in particular Educational and Health institutes.

It features a steel frame clad in treated hardwood.

Available to 2 versions; Fully clad - Hardwood cladding on all 5 sides. Partially Clad - Hardwood cladding on 3 sides with galvanised and powder coated steel ends.

This cube comes in a variety of timber options to give you the finish your outdoor space wants and deserves. The Deacon's practicality and durability make it ideal for high footfall, heavy use areas.

Surface mounted.

L: 450mm x D:450mm x H: 450mm



## Materials, Finishes & Options

Timber Available in the options below; for further details on our **timber** visit our **materiality page >>** 



Fixtures This Product can be customised with a range of optional fixtures. If you have any futher bespoke requirements get in touch, our sales team will be happy to help.



✓ +44(0)1625 855 900

enquiries@baileystreetscene.co.uk

www.baileystreetscene.co.uk