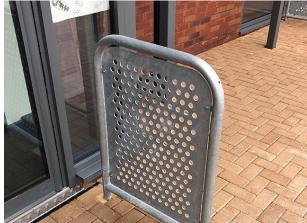

## Sheffield Infill Door Barrier

The Sheffield Infill Door Barrier is perfect for providing protection at entrances and exits. Ideal for doorways with heavy traffic, such as schools, community centres and other key public building.Â

Manufactured from mild steel and then hot dipped galvanised as standard with a perforated steel sheet infill. Root fixed.Â

H: 1100mm x L: 750mm x Dia: 48mm

**TECHNICAL DRAWINGS AVAILABLE ON** REQUEST

PLEASE CONTACT **OUR SALES TEAM** 