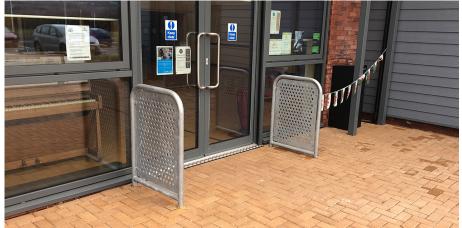

## Sheffield Infill Door Barrier

The Sheffield Infill Door Barrier is perfect for providing protection at entrances and exits. Ideal for doorways with heavy traffic, such as schools, community centres and other key public building.Â

Manufactured from mild steel and then hot dipped galvanised as standard with a perforated steel sheet infill. Root fixed.Â

H: 1100mm x L: 750mm x Dia: 48mm

**TECHNICAL DRAWINGS AVAILABLE ON** REQUEST

PLEASE CONTACT **OUR SALES TEAM** 