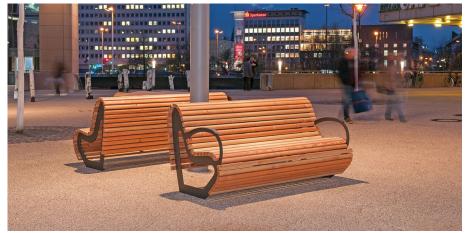

## Saarbrucken Seating

If you're looking for a contemporary and ultra-stylish outdoor seating solution the Saarbrucken Seat is an excellent choice. Its modern, flowing design stands out in any environment. Named after the German city, its sleek frame is clad in treated timber for a striking appearance which is both functional and hard-wearing, with timbers coming in either hardwood or softwood.

Saarbrucken Seating is an aesthetically stunning piece of street furniture that enhances any public space. Available with armrests.

#### Seating is ideal for:

- Town Centres
- Public Spaces
- Universities
- Shopping Centres

L: 2000mm x D: 970mm x H: 960mm