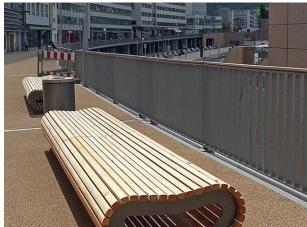

## Saarbrucken Seating

If you're looking for a contemporary and ultra-stylish outdoor seating solution the Saarbrucken Seat is an excellent choice. Its modern, flowing design stands out in any environment. Named after the German city, its sleek frame is clad in treated timber for a striking appearance which is both functional and hard-wearing, with timbers coming in either hardwood or softwood.

Saarbrucken Seating is an aesthetically stunning piece of street furniture that enhances any public space. Available with armrests.

## Advantages of this design include:

- Modern and stylish design
- Consistent look with matching bench and seat
- Surface mounted for a clean and easy finish