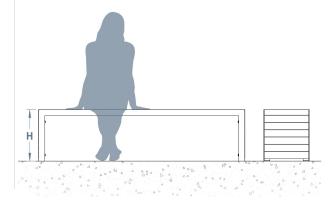

#### **Standard Dimensions:**

- Stool: L: 1090mm x D: 1200mm x H: 510mm
- Bench: L: 2004mm x D: 450mm x H: 510mm
- Seat: L: 2040mm x D: 800mm x H: 800mm