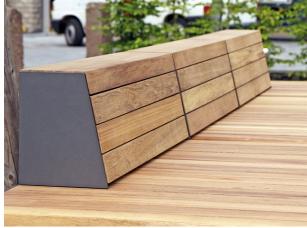

# **Linares Seating**

The Linares Seating is a simple yet striking seating solution. Manufactured from a welded steel frame construction, clad with timber slats and available in either hardwood or softwood variations.

#### Customisable options include:

- Surface mounted or root fixed
- Backrest
- Anti-Skate studs
- Choice of timbers