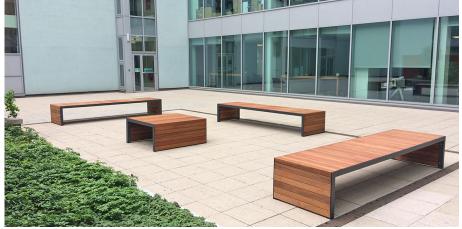

# **Linares Seating**

The Linares Seating is a simple yet striking seating solution. Manufactured from a welded steel frame construction, clad with timber slats and available in either hardwood or softwood variations.

#### Seating is ideal for:

- Universities
- Public Spaces

L: 2040mm x D: 800mm x H: 800mm