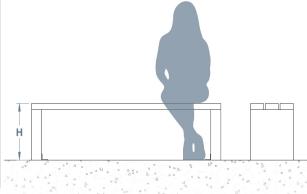

#### Seating is ideal for:

- Schools / Universities
- Public Spaces

L: 2000mm x D: 340mm x H: 450mm