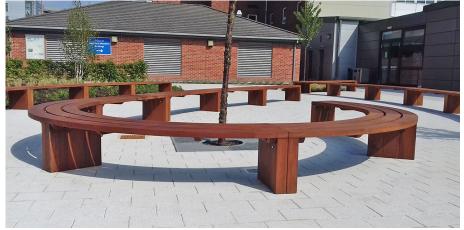

# Imperial Seating

Curved or straight? The choice is yours. But the key word there is 'choice'. That's what this stylish seat gives you. The Imperial Seat is manufactured from curved timber slats complete with timber frame, armrests and backrest, and can be modified to suit your requirements.

Available as a curved or straight seat, this is available with hardwood or softwood timber slats and is surface mounted or root fixed. An attractive, contemporary seat for any outdoor environment.

### Customisable options include:

- Backrest
- Flexibility of design with straight or curved seating
- Anti-Skate studs
- Choice of timbers