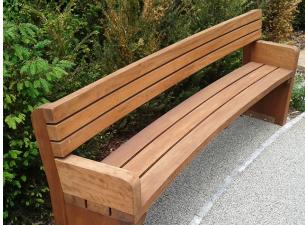

# Imperial Seating

Curved or straight? The choice is yours. But the key word there is 'choice'. That's what this stylish seat gives you. The Imperial Seat is manufactured from curved timber slats complete with timber frame, armrests and backrest, and can be modified to suit your requirements.

Available as a curved or straight seat, this is available with hardwood or softwood timber slats and is surface mounted or root fixed. An attractive, contemporary seat for any outdoor environment.

#### Advantages of this design include:Â

- Surface mounted for easy installation
- Consistent look with matching bench and seat