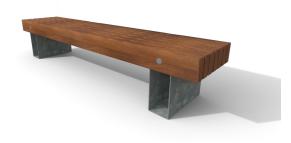

# Hyde Seating

The beauty of the Hyde Range is its flexibility. This is a versatile and durable bench that can be adapted to the various requirements of clients. Simple and robust in design, it is available as a straight or curved bench, as well as a full 360 degree option.

This is a surface mounted bench, manufactured from treated timber slats on galvanised, powder coated 5mm mild steel box feet. The Hyde bench can be modified to suit user requirements making it a stunningly adaptable seating solution.