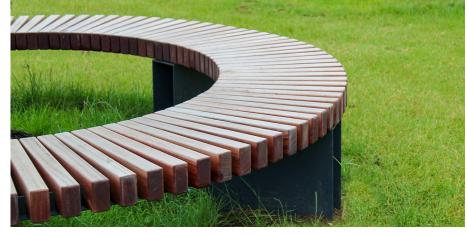

# Hyde Seating

The beauty of the Hyde Range is its flexibility. This is a versatile and durable bench that can be adapted to the various requirements of clients. Simple and robust in design, it is available as a straight or curved bench, as well as a full 360 degree option.

This is a surface mounted bench, manufactured from treated timber slats on galvanised, powder coated 5mm mild steel box feet. The Hyde bench can be modified to suit user requirements making it a stunningly adaptable seating solution.