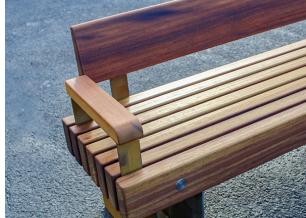

### **Customisable options include:**

- Backrest

- Flexibility of design with straight, curved and full circle seating
- Anti-Skate studs
- Choice of timbers
- Powder coating in any RAL colour

### Advantages of this design include:Â

- Surface mounted for easy installation
- Consistent look with matching bench and seat