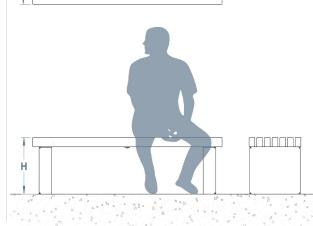

#### Seating is ideal for:

- Residential
- Schools
- Town centres
- Retail parks

L: 1800mm x D: 410mm (Backrest D: 517mm) x H: 450mm (Backrest H: 775mm)