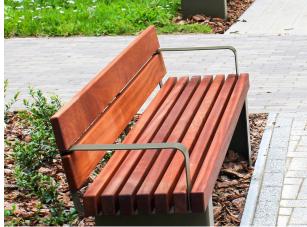

# **Holgate Seating**

The Holgate Bench is part of the two-piece Holgate street furniture range and really complements the Holgate Picnic Set to create an attractive outdoor space - ideally suited to public parks and educational establishments, although it can be used in a variety of outdoor public spaces.

The Holgate Bench is manufactured from 5mm mild steel and then hot dipped galvanised to BS EN ISO 1461:2009. Clad in timber slats, treated with an external stain to increase the lifespan of the timbers, the bench is surface mounted and can be powder coated to most BS or RAL colours.

#### Seating is ideal for:

- Residential
- Schools
- Town centres
- Retail parks

L: 1800mm x D: 410mm (Backrest D: 517mm) x H: 450mm (Backrest H: 775mm)