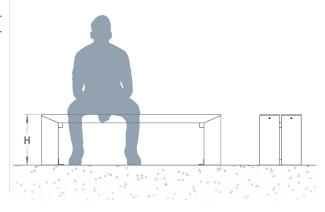

#### **Standard Dimensions:**

- L: 2000mm x D: 370mm x H: 450mm. DEACON BENCH
- L: 2000mm x D: 427mm x H: 780mm. DEACON SEAT

#### Seating is ideal for:

- Schools
- Health Care
- Residential

L: 2000m x D: 370-427mm x H: 450-780mm