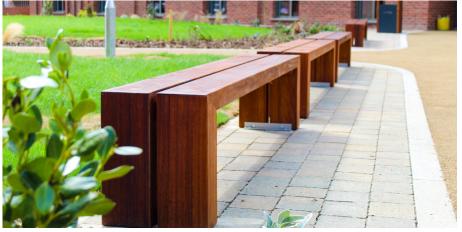

# **Deacon Seating**

The Deacon Seat is a solid timber bench that is manufactured from treated hardwood timber and complete with two fabricated steel brackets, powder coated to match timber.

This Seat comes in a variety of timber options to give you the finish your outdoor space wants and deserves. The Deacon's practicality and durability make it ideal for high footfall, heavy use areas.

#### **Standard Dimensions:**

- L: 2000mm x D: 370mm x H: 450mm. DEACON BENCH
- L: 2000mm x D: 427mm x H: 780mm. DEACON SEAT

#### Seating is ideal for:

- Schools
- Health Care
- Residential

L: 2000m x D: 370-427mm x H: 450-780mm