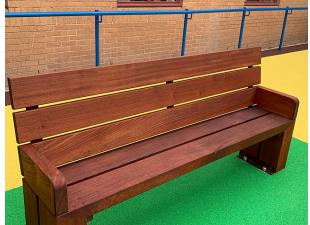

# **Deacon Seating**

The Deacon Seat is a solid timber bench that is manufactured from treated hardwood timber and complete with two fabricated steel brackets, powder coated to match timber.

This Seat comes in a variety of timber options to give you the finish your outdoor space wants and deserves. The Deacon's practicality and durability make it ideal for high footfall, heavy use areas.

#### Customisable options include:

- Backrest
- Armrests
- Choice of timbers