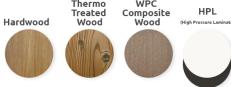

## Materials, Finishes & Options **Cladding** Available in the options below; Thermo WPC Treated Wood Hardwood

Steel Available in the options below; for further details on our **steel** visit our **materiality page >>** 