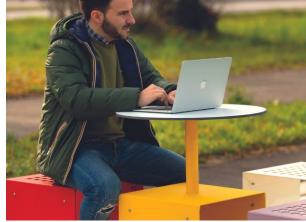

## Cubik

Collection of modular cube-shaped elements that can be joined together, composed of folded steel sheet bases, to which seats are mechanically attached.

The seats are available in several versions: steel, hardwood or thermo-treated pine and HPL.

A planter in steel and a table with an HPL top complete the collection.

Each base is prepared for lateral attachment with the other elements of the CUBIK collection.

All metal parts are galvanised and coated with thermosetting polyester powder. All fixings are in AISI304 stainless steel.