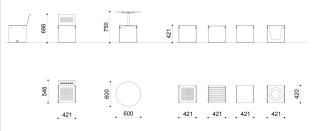

Prepared with holes for ground fixing through mechanical dowels (not included) for outdoor installation or in simple support for indoor installation.

L: 420mm x W: 421mm x H: 421mm