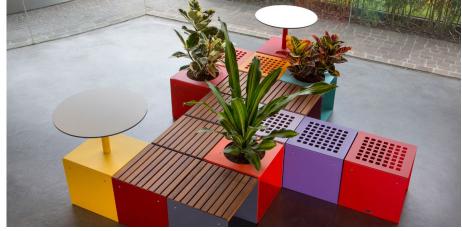

## Cubik

Collection of modular cube-shaped elements that can be joined together, composed of folded steel sheet bases, to which seats are mechanically attached.

The seats are available in several versions: steel, hardwood or thermo-treated pine and HPL.

A planter in steel and a table with an HPL top complete the collection.

Each base is prepared for lateral attachment with the other elements of the CUBIK collection.

All metal parts are galvanised and coated with thermosetting polyester powder. All fixings are in AISI304 stainless steel.

Prepared with holes for ground fixing through mechanical dowels (not included) for outdoor installation or in simple support for indoor installation.

L: 420mm x W: 421mm x H: 421mm