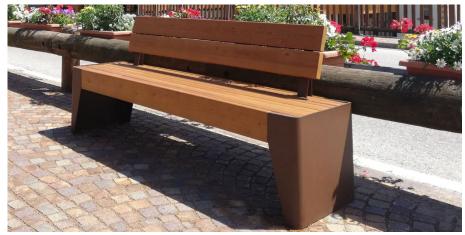

## Fola Seat

The Fola Seat is a bench designed with two steel sheet supports and a seat made of either hardwood or thermo-treated pine slats. The structure is supported by a tubular steel frame and features folded steel sheet ribs. This versatile bench offers a variety of options, including the choice of a backrest made of a wooden plank and steel sheet supports. Users can opt for a configuration with or without a backrest, and there are additional choices for small steel tables or individual steel armrests.

The durability of Fola is ensured by the galvanisation of all metal parts and a coating with thermosetting polyester powder. For added strength and resilience, all fixings are crafted from AISI304 stainless steel. The design also incorporates prepared holes for ground fixing using mechanical dowels (not included). This feature facilitates stable installation, making the Fola Seat suitable for outdoor use. With its robust construction and customisable features, the Fola Seat provides a versatile and long-lasting seating solution.