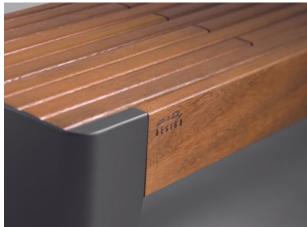

## Fola Seat

The Fola Seat is a bench designed with two steel sheet supports and a seat made of either hardwood or thermo-treated pine slats. The structure is supported by a tubular steel frame and features folded steel sheet ribs. This versatile bench offers a variety of options, including the choice of a backrest made of a wooden plank and steel sheet supports. Users can opt for a configuration with or without a backrest, and there are additional choices for small steel tables or individual steel armrests.

The durability of Fola is ensured by the galvanisation of all metal parts and a coating with thermosetting polyester powder. For added strength and resilience, all fixings are crafted from AISI304 stainless steel. The design also incorporates prepared holes for ground fixing using mechanical dowels (not included). This feature facilitates stable installation, making the Fola Seat suitable for outdoor use. With its robust construction and customisable features, the Fola Seat provides a versatile and long-lasting seating solution.