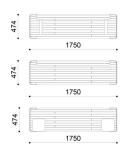

of a backrest made of a wooden plank and steel sheet supports. Users can opt for a configuration with or without a backrest, and there are additional choices for small steel tables or individual steel armrests.

The durability of Fola is ensured by the galvanisation of all metal parts and a coating with thermosetting polyester powder. For added strength and resilience, all fixings are crafted from AISI304 stainless steel. The design also incorporates prepared holes for ground fixing using mechanical dowels (not included). This feature facilitates stable installation, making the Fola Seat suitable for outdoor use. With its robust construction and customisable features, the Fola Seat provides a versatile and long-lasting seating solution.

L: 1750mm x D: 474mm x H: 796mm / Seat H: 440mm





## Materials, Finishes & Options

Available in the options below;
for further details on our steel visit our materiality page >>

Galvanised



**Timber**Available in the options below;





Thermo