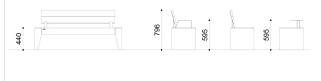

ce of a backrest made of a wooden plank and steel sheet supports. Users can opt for a configuration with or without a backrest, and there are additional choices for small steel tables or individual steel armrests.

The durability of Fola is ensured by the galvanisation of all metal parts and a coating with thermosetting polyester powder. For added strength and resilience, all fixings are crafted from AISI304 stainless steel. The design also incorporates prepared holes for ground fixing using mechanical dowels (not included). This feature facilitates stable installation, making the Fola Seat suitable for outdoor use. With its robust construction and customisable features, the Fola Seat provides a versatile and long-lasting seating solution.

L: 1750mm x D: 474mm x H: 796mm / Seat H: 440mm





## Materials, Finishes & Options

Available in the options below;
for further details on our steel visit our materiality page >>

Galvanised



**Timber**Available in the options below;





Thermo