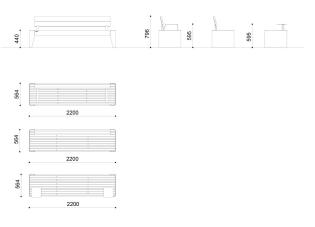

ackrest made of a wooden plank and steel sheet supports. Users can opt for a configuration with or without a backrest, and there are additional choices for small steel tables or individual steel armrests.

The durability of the Fola XL Seat is ensured by the galvanisation of all metal parts and a coating with thermosetting polyester powder. For added strength and resilience, all fixings are crafted from AISI304 stainless steel. The design also incorporates prepared holes for ground fixing using mechanical dowels (not included). This feature facilitates stable installation, making Fola XL suitable for outdoor use. With its robust construction and customisable features, the Fola XL Seat provides a versatile and long-lasting seating solution.

L: 2200mm x W: 564mm x H: 796mm / Seat H: 440mm



## Materials, Finishes & Options

**Steel** Available in the options below; for further details on our **steel** visit our **materiality page >>** 





🖂 +44(0)1625 855 900 👘 🤳 er