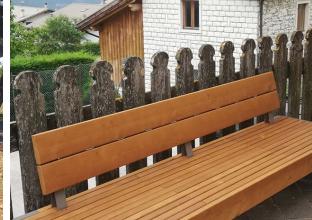

## Fola XL Seat

The Fola XL Seat is a larger version of the FÃ<sup>3</sup>la Seat. The bench is designed with two steel sheet supports and a seat made of either hardwood or thermo-treated pine slats. The structure is supported by a tubular steel frame and features folded steel sheet ribs. This versatile bench offers a variety of options, including the choice of a backrest made of a wooden plank and steel sheet supports. Users can opt for a configuration with or without a backrest, and there are additional choices for small steel tables or individual steel armrests.

The durability of the Fola XL Seat is ensured by the galvanisation of all metal parts and a coating with thermosetting polyester powder. For added strength and resilience, all fixings are crafted from AISI304 stainless steel. The design also incorporates prepared holes for ground fixing using mechanical dowels (not included). This feature facilitates stable installation, making Fola XL suitable for outdoor use. With its robust construction and customisable features, the Fola XL Seat provides a versatile and long-lasting seating solution.