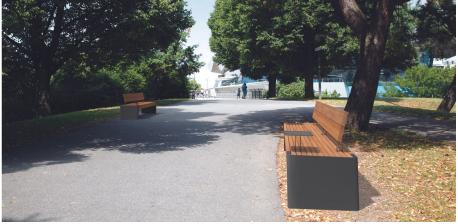

## Fola XL Seat

The Fola XL Seat is a larger version of the FÃ<sup>3</sup>la Seat. The bench is designed with two steel sheet supports and a seat made of either hardwood or thermo-treated pine slats. The structure is supported by a tubular steel frame and features folded steel sheet ribs. This versatile bench offers a variety of options, including the choice of a backrest made of a wooden plank and steel sheet supports. Users can opt for a configuration with or without a backrest, and there are additional choices for small steel tables or individual steel armrests.

The durability of the Fola XL Seat is ensured by the galvanisation of all metal parts and a coating with thermosetting polyester powder. For added strength and resilience, all fixings are crafted from AISI304 stainless steel. The design also incorporates prepared holes for ground fixing using mechanical dowels (not included). This feature facilitates stable installation, making Fola XL suitable for outdoor use. With its robust construction and customisable features, the Fola XL Seat provides a versatile and long-lasting seating solution.