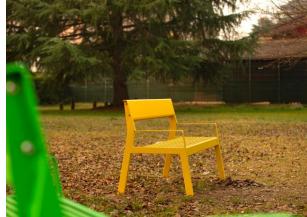

## **Casteo Seat**

The Casteo Seat is a versatile bench that comes in different configurations, with or without a backrest and armrests. It features a sturdy design with two tubular steel supports and a folded steel sheet frame for the seat. The seat can be equipped with optional slats made of hardwood, thermo-treated pine, or WPC, while the backrest and armrests are constructed from folded steel.