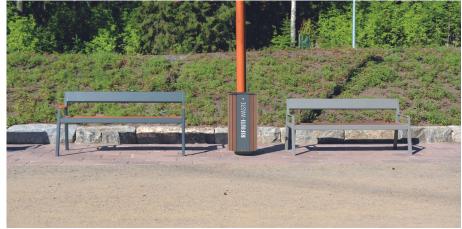

## **Casteo Seat**

The Casteo Seat is a versatile bench that comes in different configurations, with or without a backrest and armrests. It features a sturdy design with two tubular steel supports and a folded steel sheet frame for the seat. The seat can be equipped with optional slats made of hardwood, thermo-treated pine, or WPC, while the backrest and armrests are constructed from folded steel.

To ensure longevity and resistance to corrosion, all fasteners utilised in the bench are made of AISI304 stainless steel. The bench is designed for secure installation with prepared holes for ground fixing through included threaded bars. This feature makes the Casteo Seat suitable for both indoor and outdoor use, providing stability and preventing potential theft or vandalism.