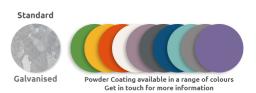

For durability and protection against the elements, all metal components, including supports, seat frame, backrest, and armrests, undergo a galvanisation process. Additionally, a coating of thermosetting polyester powder is applied to enhance both the aesthetic appeal and resilience of the bench.

## elow; Available in the options below;

Steel Available in the options below; for further details on our steel visit our materiality page >>

Available in the options below; Hardwood Treated Wood Wood Hardwood Wood Wood