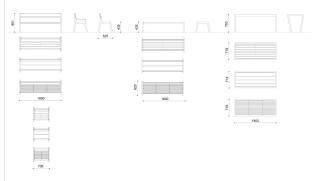

eated pine, or WPC, while the backrest and armrests are constructed from folded steel.

For durability and protection against the elements, all metal components, including supports, seat frame, backrest, and armrests, undergo a galvanisation process. Additionally, a coating of thermosetting polyester powder is applied to enhance both the aesthetic appeal and resilience of the bench.

To ensure longevity and resistance to corrosion, all fasteners utilised in the bench are made of AISI304 stainless steel. The bench is designed for secure installation with prepared holes for ground fixing through included threaded bars. This feature makes the Casteo Seat suitable for both indoor and outdoor use, providing stability and preventing potential theft or vandalism.

L:1800mm x W: 625mm x H: 801mm



## elow; Available in the options below;

Steel Available in the options below; for further details on our steel visit our materiality page >>



Available in the options below; Hardwood Treated Wood Wood Hardwood Wood Wood

✓ +44(0)1625 855 900

www.baileystreetscene.co.uk