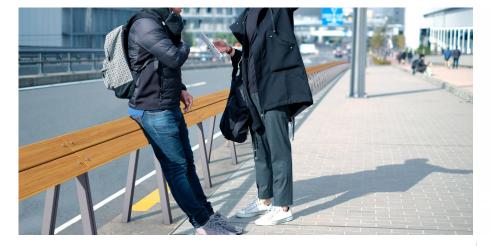

## **Casteo Leaning Bench**

Ischiatic seat consisting of two tubular steel supports and seat with folded steel sheet frame and hardwood or thermo-treated pine slats.

All metal parts are galvanised and coated with thermosetting polyester powder. All fixings are in AISI304 stainless steel.

Prepared with holes for ground fixing through threaded bars (included). L: 1800mm x W: 400mm x H: 864mm

864

**Steel** Available in the options below; for further details on our **steel** visit our **materiality page >>** 