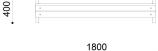

Prepared with holes for ground fixing through threaded bars (included). L: 1800mm x W: 400mm x H: 864mm

864

**Steel** Available in the options below; for further details on our **steel** visit our **materiality page >>** 