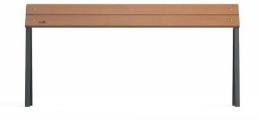

## **Casteo Leaning Bench**

Ischiatic seat consisting of two tubular steel supports and seat with folded steel sheet frame and hardwood or thermo-treated pine slats.

All metal parts are galvanised and coated with thermosetting polyester powder. All fixings are in AISI304 stainless steel.

Prepared with holes for ground fixing through threaded bars (included). L: 1800mm x W: 400mm x H: 864mm

864

**Steel** Available in the options below; for further details on our **steel** visit our **materiality page >>** 