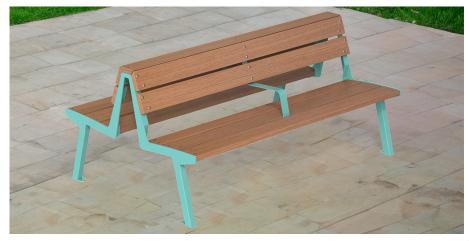

## **Noale Doppia Seat**

The Noale Doppia Seat is a double-sided bench with the option of a backrest and armrests. It features tubular steel supports, two seats, and one backrest, all equipped with slats made of hardwood or thermo-treated pine.

The seat comprises three slats, while the backrest consists of two slats and a shaped central slat, all crafted from hardwood or thermo-treated pine.

To ensure durability and resistance to corrosion, all metal components, including supports, seats, and backrest, undergo galvanisation and receive a coating of thermosetting polyester powder. The fixings are made from AISI304 stainless steel.

The bench is designed with pre-drilled holes for ground fixing, though mechanical dowels for this purpose are not included and should be procured separately. This thoughtful design allows for stable installation and makes the Noale Doppia Seat suitable for various indoor and outdoor settings.