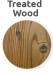

## **Noale Doppia Seat**

The Noale Doppia Seat is a double-sided bench with the option of a backrest and armrests. It features tubular steel supports, two seats, and one backrest, all equipped with slats made of hardwood or thermo-treated pine.

The seat comprises three slats, while the backrest consists of two slats and a shaped central slat, all crafted from hardwood or thermo-treated pine.

To ensure durability and resistance to corrosion, all metal components, including supports, seats, and backrest, undergo galvanisation and receive a coating of thermosetting polyester powder. The fixings are made from AISI304 stainless steel.

## Materials, Finishes & Options

Available in the options below;
for further details on our steel visit our materiality page >>

**Timber**Available in the options below;

Thermo