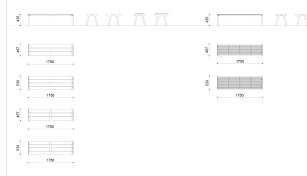

uipped with slats made of hardwood or thermo-treated pine.

The seat comprises three slats, while the backrest consists of two slats and a shaped central slat, all crafted from hardwood or thermo-treated pine.

To ensure durability and resistance to corrosion, all metal components, including supports, seats, and backrest, undergo galvanisation and receive a coating of thermosetting polyester powder. The fixings are made from AISI304 stainless steel.

The bench is designed with pre-drilled holes for ground fixing, though mechanical dowels for this purpose are not included and should be procured separately. This thoughtful design allows for stable installation and makes the Noale Doppia Seat suitable for various indoor and outdoor settings.

L: 1750mm x W: 1100mm x H: 812mm / Seat H: 443mm



## Materials, Finishes & Options

Available in the options below;
for further details on our steel visit our materiality page >>





**Timber**Available in the options below;





Thermo