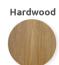

## **Noale Doppia Seat**

The Noale Doppia Seat is a double-sided bench with the option of a backrest and armrests. It features tubular steel supports, two seats, and one backrest, all equipped with slats made of hardwood or thermo-treated pine.

The seat comprises three slats, while the backrest consists of two slats and a shaped central slat, all crafted from hardwood or thermo-treated pine.

To ensure durability and resistance to corrosion, all metal components, including supports, seats, and backrest, undergo galvanisation and receive a coating of thermosetting polyester powder. The fixings are made from AISI304 stainless steel.

## Materials, Finishes & Options

Available in the options below;
for further details on our steel visit our materiality page >>

**Timber**Available in the options below;

Thermo