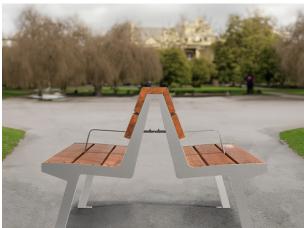

## **Noale Doppia Seat**

The Noale Doppia Seat is a double-sided bench with the option of a backrest and armrests. It features tubular steel supports, two seats, and one backrest, all equipped with slats made of hardwood or thermo-treated pine.

The bench is designed with pre-drilled holes for ground fixing, though mechanical dowels for this purpose are not included and should be procured separately. This thoughtful design allows for stable installation and makes the Noale Doppia Seat suitable for various indoor and outdoor settings.