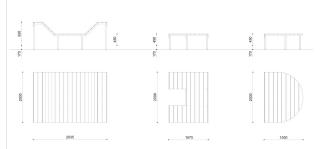

#### SUNDECKS M - S - U - P

Modular seat with a rectangular shape, C-shaped to accommodate vegetation or two levels with one or two opposing, sloping backrests, made of a tubular steel frame onto which WPC slats are fixed.

#### SUNDECKS O

Modular semi-oval shaped flat seat with steel frame and WPC slats.

The seat can be used in composition with the other elements of the SUNDECKS collection.

All metal parts are galvanised.

All fixings are in AISI304 stainless steel.

Prepared for ingrounding or for ground fixing through mechanical dowels (not included).

(S Model) L: 2935mm x W: 2000mm x H: 920mm