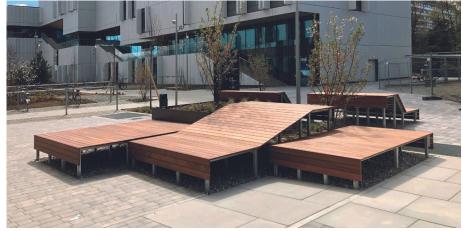

### **Sundecks**

#### SUNDECKS M - S - U - P

Modular seat with a rectangular shape, C-shaped to accommodate vegetation or two levels with one or two opposing, sloping backrests, made of a tubular steel frame onto which WPC slats are fixed.

The seat can be used in composition with the other elements of the SUNDECKS collection.

All metal parts are galvanised.

All fixings are in AISI304 stainless steel.

Prepared for ingrounding or for ground fixing through mechanical dowels (not included).

#### SUNDECKS O

Modular semi-oval shaped flat seat with steel frame and WPC slats.

The seat can be used in composition with the other elements of the SUNDECKS collection.

All metal parts are galvanised.

All fixings are in AISI304 stainless steel.

Prepared for ingrounding or for ground fixing through mechanical dowels (not included).

(S Model) L: 2935mm x W: 2000mm x H: 920mm