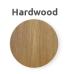

## Casteo Picnic Set

Table consisting of two tubular steel supports and a top with folded steel sheet frame and hardwood or thermo-treated pine or WPC slats.

All metal parts are galvanised and coated with thermosetting polyester powder. All fixings are in AISI304 stainless steel.

## Materials, Finishes & Options

Available in the options below; for further details on our steel visit our materiality page >>

**Timber** Available in the options below;

Thermo