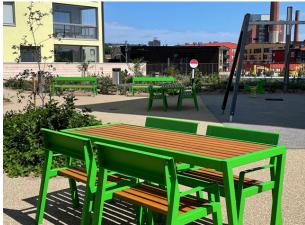

## Casteo Picnic Set

Table consisting of two tubular steel supports and a top with folded steel sheet frame and hardwood or thermo-treated pine or WPC slats.

All metal parts are galvanised and coated with thermosetting polyester powder. All fixings are in AISI304 stainless steel.

Prepared with holes for ground fixing through threaded bars (included).

L: 1800mm x W: 718mmx H: 750mm