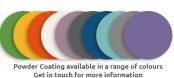

## Casteo Picnic Set

Table consisting of two tubular steel supports and a top with folded steel sheet frame and hardwood or thermo-treated pine or WPC slats.

All metal parts are galvanised and coated with thermosetting polyester powder. All fixings are in AISI304 stainless steel.

## Materials, Finishes & Options

Available in the options below; for further details on our steel visit our materiality page >>

**Timber** Available in the options below;

Thermo