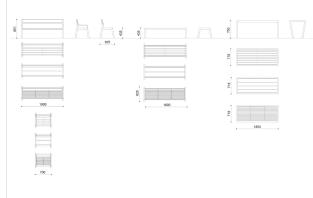

Prepared with holes for ground fixing through threaded bars (included).

L: 1800mm x W: 718mmx H: 750mm