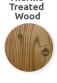

## Casteo Picnic Set

Table consisting of two tubular steel supports and a top with folded steel sheet frame and hardwood or thermo-treated pine or WPC slats.

All metal parts are galvanised and coated with thermosetting polyester powder. All fixings are in AISI304 stainless steel.

## Materials, Finishes & Options

Available in the options below; for further details on our steel visit our materiality page >>

**Timber** Available in the options below;

Thermo