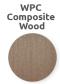

## Casteo Picnic Set

Table consisting of two tubular steel supports and a top with folded steel sheet frame and hardwood or thermo-treated pine or WPC slats.

All metal parts are galvanised and coated with thermosetting polyester powder. All fixings are in AISI304 stainless steel.

## Materials, Finishes & Options

Available in the options below; for further details on our steel visit our materiality page >>

**Timber** Available in the options below;

Thermo