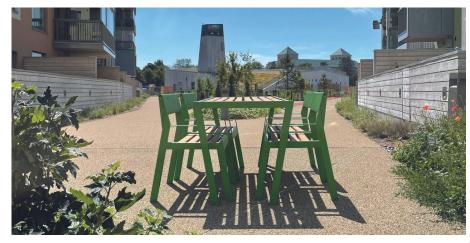

## Casteo Picnic Set

Table consisting of two tubular steel supports and a top with folded steel sheet frame and hardwood or thermo-treated pine or WPC slats.

All metal parts are galvanised and coated with thermosetting polyester powder. All fixings are in AISI304 stainless steel.

Prepared with holes for ground fixing through threaded bars (included).

L: 1800mm x W: 718mmx H: 750mm