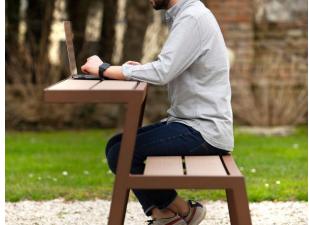

## Casteo Break Table

Modular table with integrated seat made of tubular steel frame and top with folded sheet metal frame and tubular steel or hardwood slats or thermo-treated pine or WPC slats.

The table can be used individually or side-by-side.

All metal parts are galvanised and coated with thermosetting polyester powder.

All fixings are in AISI304 stainless steel.

Prepared for ground fixing through threaded bars to cement (included).

L: 1800mm x W: 809 x H: 750mm / Seat H: 435mm