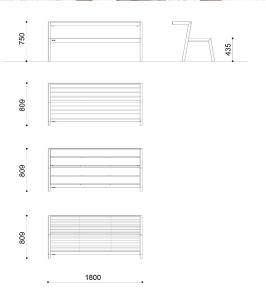

All metal parts are galvanised and coated with thermosetting polyester powder.

All fixings are in AISI304 stainless steel.

Prepared for ground fixing through threaded bars to cement (included).

L: 1800mm x W: 809 x H: 750mm / Seat H: 435mm