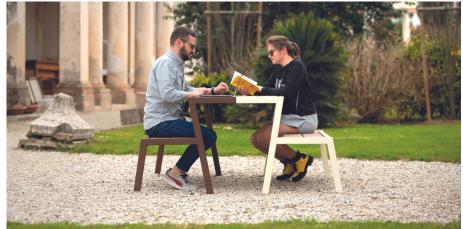

## Casteo Break Table

Modular table with integrated seat made of tubular steel frame and top with folded sheet metal frame and tubular steel or hardwood slats or thermo-treated pine or WPC slats.

The table can be used individually or side-by-side.

All metal parts are galvanised and coated with thermosetting polyester powder.

All fixings are in AISI304 stainless steel.

Prepared for ground fixing through threaded bars to cement (included).

L: 1800mm x W: 809 x H: 750mm / Seat H: 435mm