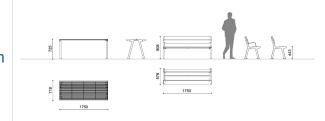

Prepared with holes for ground fixing through mechanical dowels (not included).

L: 1750mm x W: 718mm x H: 725mm