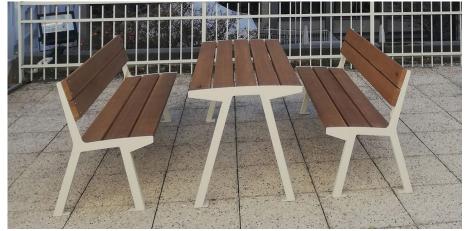

## **Noale Picnic Set**

Table consisting of steel structure and steel sheet supports for ground fixing. The table surface is made of steel rod or with five hardwood or thermo-treated pine

All metal parts are galvanised and coated with thermosetting polyester powder. All fixings are in AISI304 stainless steel.

Prepared with holes for ground fixing through mechanical dowels (not included).

L: 1750mm x W: 718mm x H: 725mm