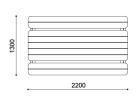

Prepared with holes for ground fixing through mechanical dowels (not included).

L: 2200mm x W: 1300mm x H: 750mm / Seat H: 437mm