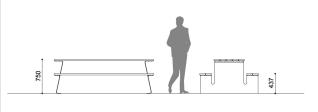

Prepared with holes for ground fixing through mechanical dowels (not included).

L: 2200mm x W: 1300mm x H: 750mm / Seat H: 437mm