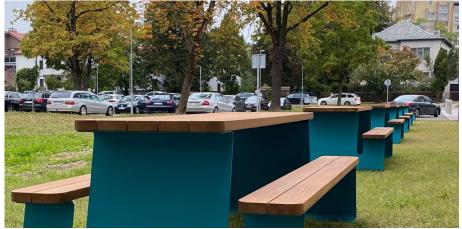

## **Wave Picnic Table**

Pic-nic set consisting of two seats and a table made of hardwood or thermo-treated

The supports are made of bent steel sheet.

All metal parts are galvanised and coated with thermosetting polyester powder. All fixings are in AISI304 stainless steel.

Prepared with holes for ground fixing through mechanical dowels (not included).

L: 2200mm x W: 1300mm x H: 750mm / Seat H: 437mm