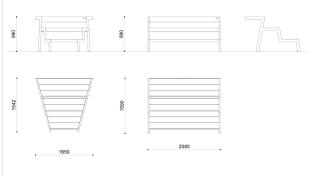

## ESPRIT K

Three-level modular seat with a trapezoidal shape consisting of two tubular steel supports onto which three seats with shaped WPC slats are mechanically fixed at different heights.

All metal parts are galvanised and coated with thermosetting polyester powder. All fixings are in AISI304 stainless steel.

Prepared with holes for ground fixing through mechanical dowels (not included). L: 2080mm x W: 1590mm x H: 990mm