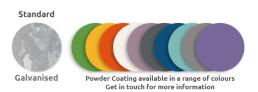

## Materials, Finishes & Options

**Steel** Available in the options below; for further details on our **steel** visit our **materiality page >>** 

 
Timber Available in the options below;

Hardwood
Thermo Treated Wood
WPC Composite Wood