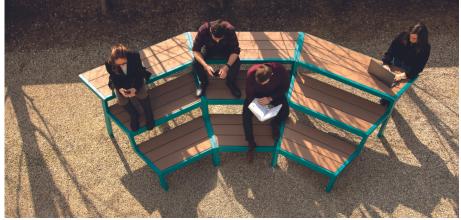

## Esprit Bench

## ESPRIT

Three-level modular seat with a rectangular shape, consisting of two tubular steel supports to which three seats with WPC slats are fixed at different levels. All metal parts are galvanised and coated with thermosetting polyester powder. All fixings are in AISI304 stainless steel.

## ESPRIT K

Three-level modular seat with a trapezoidal shape consisting of two tubular steel supports onto which three seats with shaped WPC slats are mechanically fixed at different heights.

All metal parts are galvanised and coated with thermosetting polyester powder. All fixings are in AISI304 stainless steel.