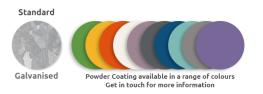

All metal parts are galvanised and coated with thermosetting polyester powder. All fixings are in AISI304 stainless steel. Freestanding (indoor element).

L: 1480mm x Dia: 800mm x H: 2450mm

## Materials, Finishes & Options

Steel Available in the options below; for further details on our **steel** visit our **materiality page >>** 

**Cladding** Available in the options below;

## HPL ligh Pressure Laminate)

≤ +44(0)1625 855 900