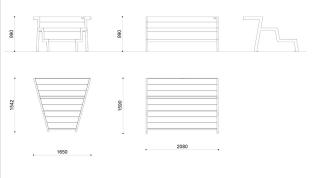

All metal parts are galvanised and coated with thermosetting polyester powder. All fixings are in AISI304 stainless steel. Freestanding (indoor element).

L: 1480mm x Dia: 800mm x H: 2450mm