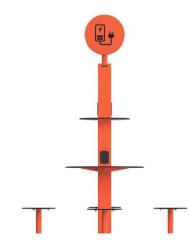

## **Recharge Table**

Charging station for electronic equipment with integrated table and four seats consisting of a central tubular steel structure, on which two circular surfaces of different sizes and heights made of HPL are fixed.

The central structure is fixed to the base to a steel sheet disc on which the round steel tubes bolted to the circular HPL seats are fixed.

The central tube is prepared for the installation of eight electrical sockets (four schuko and four USB-A) with a hole for cable entry from above.

All metal parts are galvanised and coated with thermosetting polyester powder. All fixings are in AISI304 stainless steel. Freestanding (indoor element).

L: 1480mm x Dia: 800mm x H: 2450mm