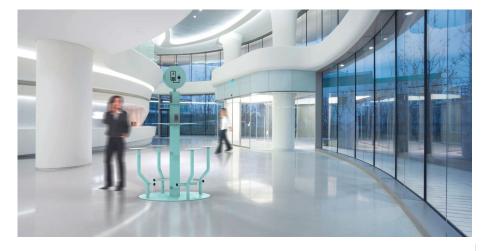

## **Recharge Table**

Charging station for electronic equipment with integrated table and four seats consisting of a central tubular steel structure, on which two circular surfaces of different sizes and heights made of HPL are fixed.

The central structure is fixed to the base to a steel sheet disc on which the round steel tubes bolted to the circular HPL seats are fixed.

The central tube is prepared for the installation of eight electrical sockets (four schuko and four USB-A) with a hole for cable entry from above.