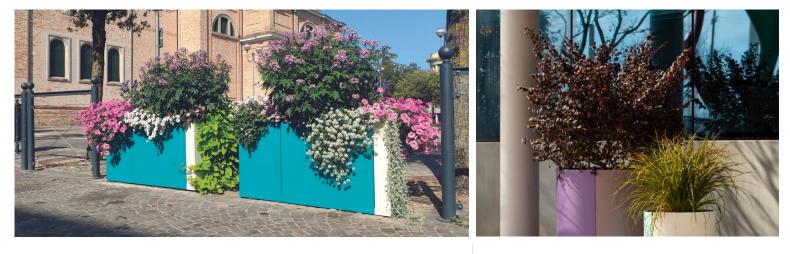

## **Duo Planter**

Collection of square and rectangular planters composed of two half-shells and a base, made of folded steel sheet, with adjustable support feet. The planters are available in corten steel, with a special sandblasting and oxidation cycle, in brushed stainless steel, and in steel.

All metal parts are galvanised and coated with thermosetting polyester powder, also two-tone (except for corten steel and stainless steel versions).

All fixings are in AISI304 stainless steel.

Freestanding with adjustable feet for levelling.