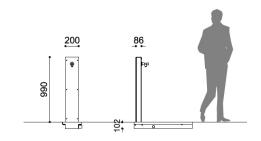

All fixings are in AISI304 stainless steel. For ingrounding.

L: 296mm x W: 890mm x H: 990mm