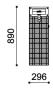

All fixings are in AISI304 stainless steel. For ingrounding.

L: 296mm x W: 890mm x H: 990mm