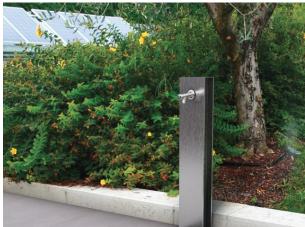

## Fontis Drinking Water Fountain

Fountain with steel frame and steel sheet infill panels.

The panels can be supplied in corten steel, brushed finish stainless steel or powder coated steel.

The structure is fixed to the base of the steel sheet tank.

It is possible to customise the sides of the structure by laser cutting.

All metal parts are galvanised and coated with thermosetting polyester powder (except for corten steel and stainless steel versions).