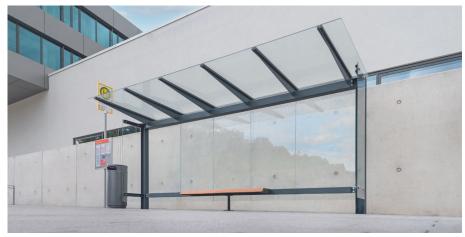

## Stingray Bus Shelter

Modular shelter, available in various configurations of three, four or five modules with two different depths, consisting of a HEB beam structure with sheet steel base plates, with a flat roof of laminated tempered glass and tempered glass walls. The shelter is supplied complete with a bench in hardwood or thermo-treated pine.

The shelter can be accessorized with a side part in five+five mm thick laminated tempered glass. It is also available with LED spotlights.

The shelter can be equipped with an A3 aluminium snap-in notice board.

All metal parts are galvanised and polyester powder coated.

All fixings are in AISI304 stainless steel.

Prepared for ground fixing by means of specially dimensioned anchor plates (included) to concrete.