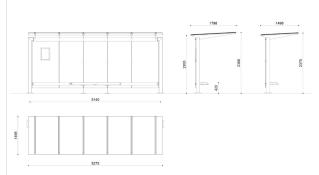

elter, available in various configurations of three, four or five modules with two different depths, consisting of a HEB beam structure with sheet steel base plates, with a flat roof of laminated tempered glass and tempered glass walls. The shelter is supplied complete with a bench in hardwood or thermo-treated pine.

The shelter can be accessorized with a side part in five+five mm thick laminated tempered glass. It is also available with LED spotlights.

The shelter can be equipped with an A3 aluminium snap-in notice board.

All metal parts are galvanised and polyester powder coated.

All fixings are in AISI304 stainless steel.

Prepared for ground fixing by means of specially dimensioned anchor plates (included) to concrete.

L: 3375mm - 4325mm - 5275mm x W: 1498mm - 1798mm x H: 2370mm



## Materials, Finishes & Options

Available in the options below; for further details visit our materiality page >>