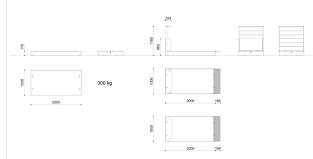

L: 2000mm x W: 1000mm x H: 170mm

All metal parts are galvanised and coated with thermosetting polyester powder. All fixings are in AISI304 stainless steel.

The self-supporting platform is equipped with feet adjustable from above with hexagonal insert sleeve.