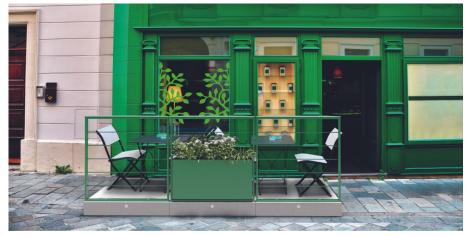

## 2X1 Parklet

Collection of parklet modules consisting of an HPC (High Performance Concrete) platform with or without a rectangular tubular barrier with five round steelels, or with two round steelels and a rectangular planter.

A trapezoid shaped HPL top is fixed to the upper part of the barrier.

On the opposite side of the barrier, two interlocking aluminium extrusions compensate for the difference of the pavement from a minimum of 100 mm to a maximum of 245 mm.

All metal parts are galvanised and coated with thermosetting polyester powder. All fixings are in AISI304 stainless steel.

The self-supporting platform is equipped with feet adjustable from above with hexagonal insert sleeve.