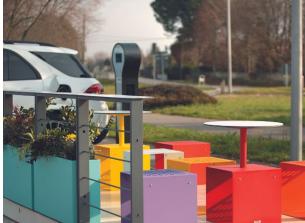

## 2X1 Parklet

Collection of parklet modules consisting of an HPC (High Performance Concrete) platform with or without a rectangular tubular barrier with five round steelels, or with two round steelels and a rectangular planter.

A trapezoid shaped HPL top is fixed to the upper part of the barrier.

On the opposite side of the barrier, two interlocking aluminium extrusions compensate for the difference of the pavement from a minimum of 100 mm to a maximum of 245 mm.

All metal parts are galvanised and coated with thermosetting polyester powder. All fixings are in AISI304 stainless steel.

The self-supporting platform is equipped with feet adjustable from above with hexagonal insert sleeve.