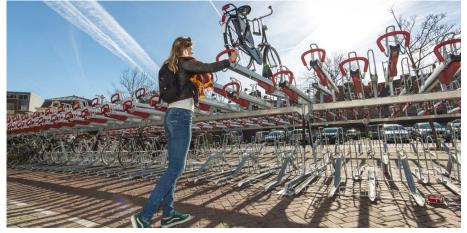

## Easylift Premium Cycle Rack

The highest selling two tier system in Europe!

Easylift Premium is a highly convenient gas-assisted two level bicycle parking system. The lifting system ensures that a bicycle can be parked on the top level effortlessly. The end of the light-weight aluminium upper track rests on the ground so that the bicycle can simply be wheeled onto it and hardly has to be lifted at all. The two levels mean that the parking capacity is doubled!

Versatile - Can be configured to meet the number of spaces you require

Compliant - Gas assisted system that requires little effort from the cyclist

Secure - Secure at the front and/or rear of the bicycle with chain or D-lock

Easy to use - Designed to be easy to use and operate

Standard sizes starting from L: 1025mm x D: 1900mm x H: 1700mm