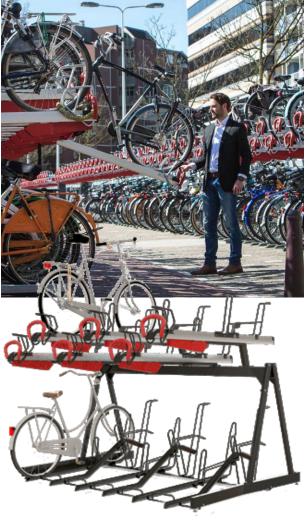

## Easylift Premium Cycle Rack

The highest selling two tier system in Europe!

Easylift Premium is a highly convenient gas-assisted two level bicycle parking system. The lifting system ensures that a bicycle can be parked on the top level effortlessly. The end of the light-weight aluminium upper track rests on the ground so that the bicycle can simply be wheeled onto it and hardly has to be lifted at all. The two levels mean that the parking capacity is doubled!

Versatile - Can be configured to meet the number of spaces you require

Compliant - Gas assisted system that requires little effort from the cyclist

Secure - Secure at the front and/or rear of the bicycle with chain or D-lock

Easy to use - Designed to be easy to use and operate

Standard sizes starting from L: 1025mm x D: 1900mm x H: 1700mm